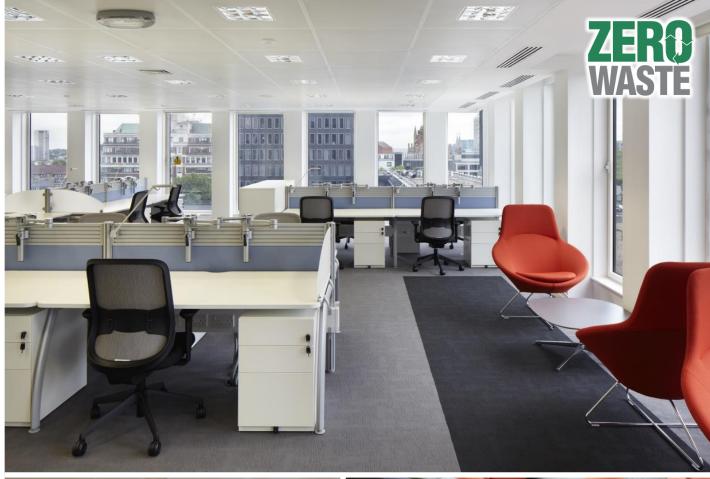

## **PROJECT BRIEF**

To create a joint space where 80 researchers from the BBC and education could be relocated in a permanent home to drive innovation & collaboration on a wide programme of R&R activity. A place where some of the brightest minds in the UK could come together to discuss and tackle the challenges for digital media & the creative industry at large.

## **KEY OUTCOMES**

- ✓ User engagement, creativity and satisfaction
- ✓ Successful acoustic strategy
- $\checkmark$  Choice of how and where to work
- ✓ Increased connectivity away from the desk
- ✓ Low scope 3 emissions for installation
- ✓ Ska green building criteria compliance criteria met for furniture
- ✓ All furniture items supplied recyclable by JPA at end of life. All packaging recycled or recyclable